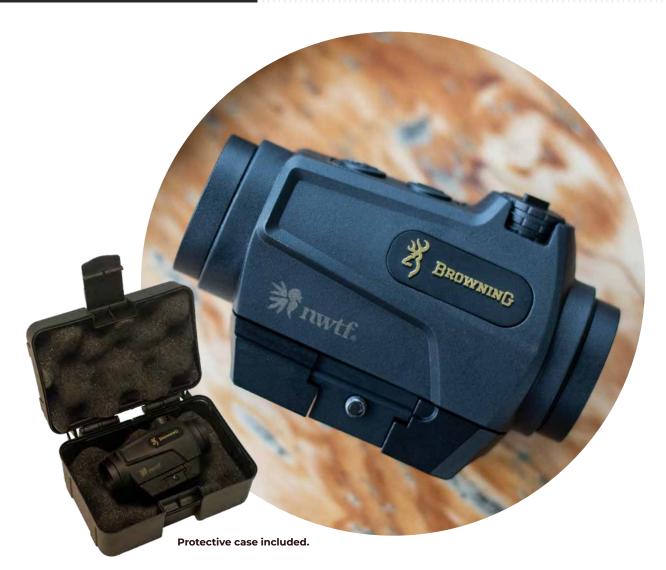

### **Browning Red Dot**

BROWNING

Set your sights on a spring strutter with the Browning Buck Mark Pro Red Dot with NWTF logo. Rated and tested for high recoil centerfire and shotgun applications, this Red Dot features a lightweight aluminum body with a flexible armor coating. Waterproof and nitrogen purged/sealed to prevent fogging. The sight's objective lens diameter is 20mm with 10 brightness levels. Low Picatinny rail mount with installation wrenches included, along with protective case and battery.

Browning's legendary firearms and full line of quality outdoor products offer outstanding performance for the discerning sportsman. Browning. The Best There Is.