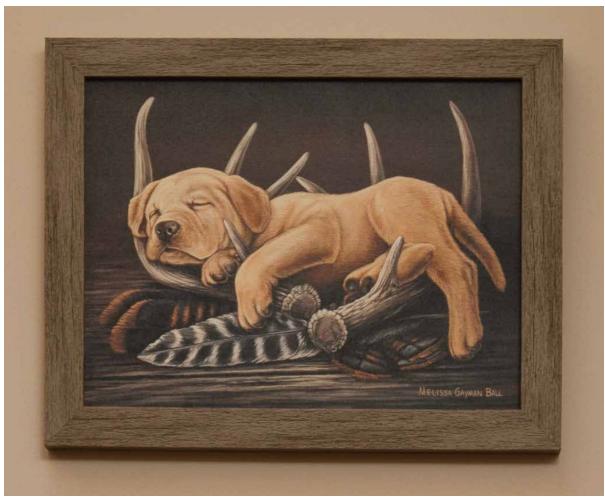

### "Tuckered Out" by Melissa Ball

mwtf.

After a long day afield, all gas and no brakes, the tank runs empty and it's time for a break! Shed hunting or scouting for wild turkey sign, Melissa Ball's canvas giclee captures our love for outdoor companionship with our dogs coupled with a passion for all things in nature. This canvas is an eye-catcher in any room or office.

Limited Edition