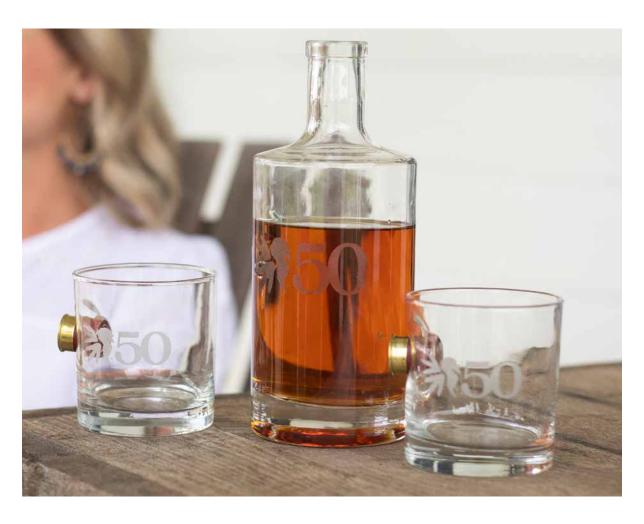

## NWTF 50th Anniversary BenShot Decanter and Glass Set

Toast to 50 years of conservation! This beautiful 750 ml decanter is paired with two rock glasses, 11 oz. each, and all are etched with the commemorative NWTF 50th Anniversary logo. Shotgun shell hulls incorporated into the design do not contain lead or gunpowder. This collectable set is hand crafted in rural Wisconsin.

Our mission is to create unique glassware designs. The "Bulletproof" shot glass started as a father and son project in 2015 and developed into a family business. Everything we make is our own design and handmade in the USA.