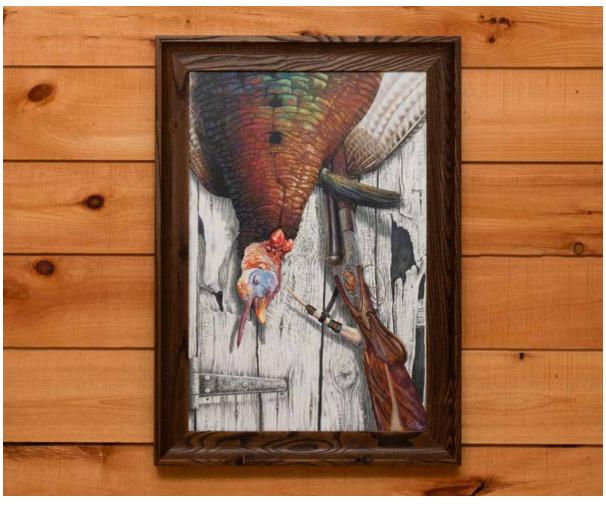

## "Old Times Not Forgotten" by Eddie Leroy

Shimmering colors. The distinct sound of a wingbone yelp. The feel of a classic scattergun in your hands on a crisp spring morning. All these senses and more come to life in Eddie Leroy's canvas giclee, artfully capturing some of the best emotions and memories from a successful spring hunt. There's a story that jumps off the canvas, and it's yours to tell.