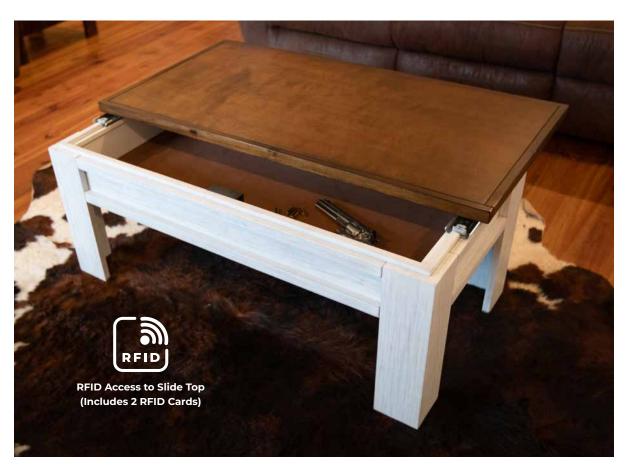

### **Concealment Coffee Table**

Coffee and concealment at your fingertips. This coffee table will fit in any room and features a concealed compartment with secured radio frequency identification (RFID) sliding top access. Distressed white base, made of solid wood and wood veneer with walnut finish sliding table top, also includes a felt-lined compartment, easily accessed with two RFID cards. An NWTF logo medallion completes the overall look.

American Furniture Classics specializes in home and office, kitchen, hunting and fishing, outdoor living and gun concealment furniture, plus much more. Its management team has over 75 years of experience specifically in the furniture arena, offering quality products.