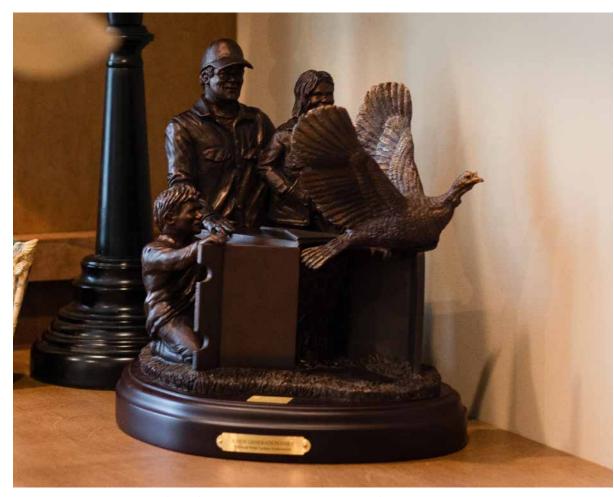

### **NWTF 50th Anniversary Sculpture:** "A New Generation Rises"

After 50 years, the NWTF's commitment to conservation and our hunting heritage is undeniable. Now, a new generation will usher in the next half-century of our dedication to the wild turkey and the outdoor lifestyle. Dennis Franzen's resin sculpture highlights the importance of the NWTF's conservation work decades ago and how vital it remains to future generations of wild turkey populations and outdoorsmen and women.

**Limited Edition** 