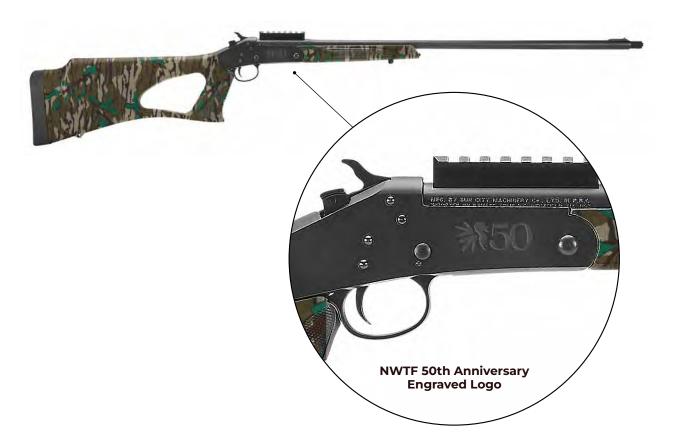

### Stevens 301 20-Gauge Shotgun

Low-recoil, easy to carry and made for the spring. The Stevens 301 20-gauge (24-inch barrel) includes a thumbhole stock for shooting comfort, Picatinny rail for ease of adding optics and is highlighted by the commemorative NWTF 50th Anniversary logo engraved on the receiver. Concealed by Mossy Oak Greenleaf camo on the stock and forearm.

Stevens shotguns by Savage boast hard-hitting durability for trap fields and turkey woods. Savage proudly develops hand-tested, no-nonsense firearms for high performance, accuracy and confidence in every moment.