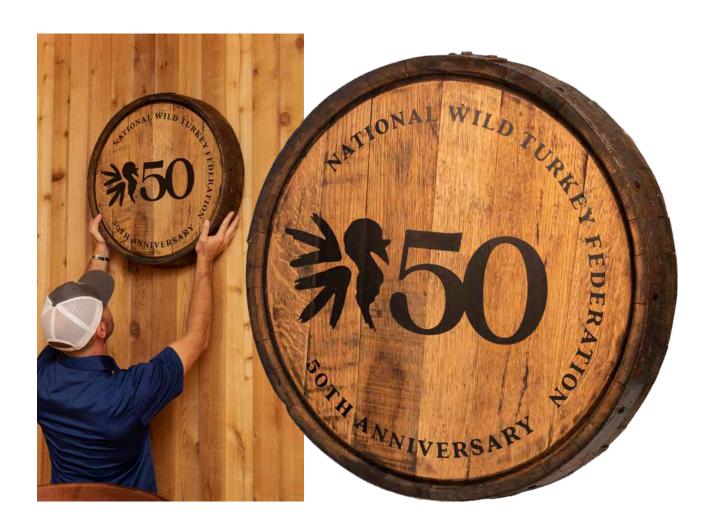

### 50th Anniversary Bourbon Barrel Sign

This collectable piece is handcrafted by Columbus Barrel Company, a fourth-generation wood working company, using the top quarter of an authentic spent white oak bourbon barrel. The barrel features the NWTF 50th Anniversary logo and is proudly made in the USA.

Columbus Barrel Co. produces the world's most unique products using the world's most unique wood. Proudly made in the USA.