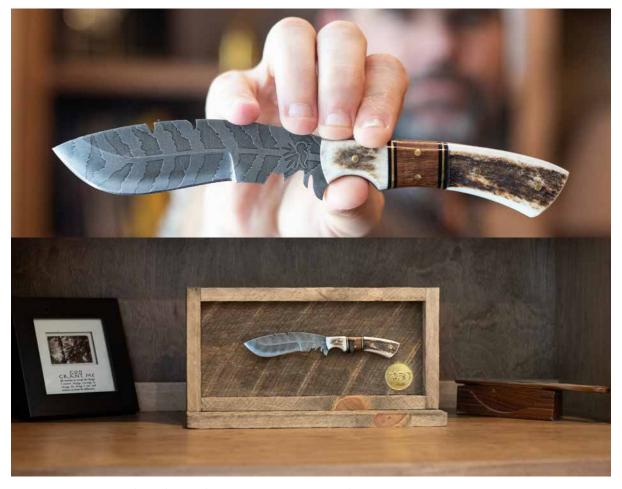

### NWTF 50th Anniversary Knife Set

nwtf.

This unique keepsake depicts all five subspecies of the wild turkey and the Ocellated turkey – a World Slam of knives. Each knife is constructed with a rosewood handle and includes a resin stag handle enhancement and features stainless steel blades. The display is medium-density fiber with a wood grain finish and has a tempered glass that slides to the top of the display to access the knives. The display medallion features the golden NWTF 50th Anniversary logo.

Dimensions: Knife 8½" overall; Blade 4¼"; Display 13¾" L x 2½" D x 7¼" W