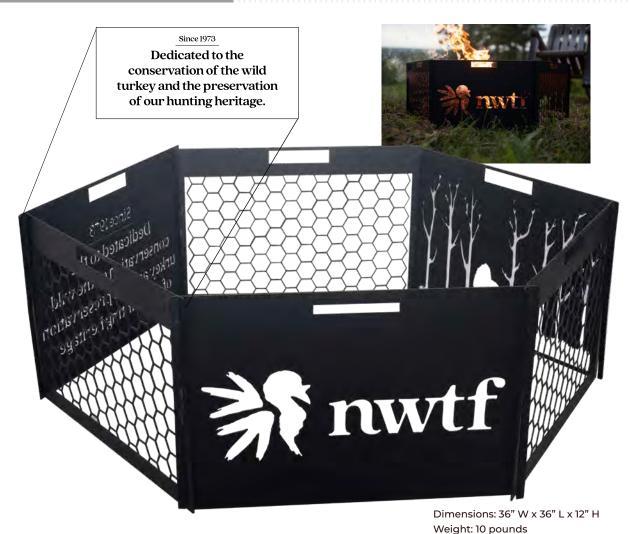

### Fire Pit with NWTF Logo

Light up the camp or the back yard with NWTF history. A custom hexagon black matte fire pit by Baird Built includes three custom panels featuring an NWTF logo, a strutting turkey in a forest and our unbreakable mission statement. The remaining three sides are honeycomb shaped to allow for proper ventilation. The fire pit is constructed with 14-gauge steel, sprayed with durable black ceramic polymer compound and resists heat up to 1,800 degrees F. Made in the USA.

We take pride in being authentic. Baird Built was founded by identical twin brothers in our father's shop in a small town in Illinois. We believe in taking a personal approach in everything that we do, from our relationships with our local steel suppliers and packaging company to those customers across the world.