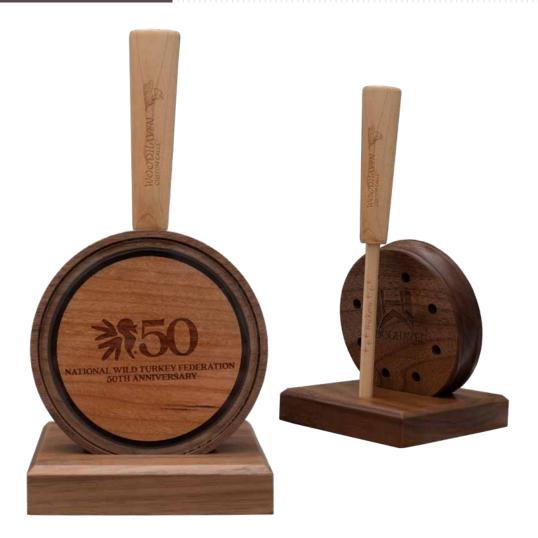

### Custom NWTF 50th Anniversary Call by Woodhaven Calls

Calling all collectors! Don't miss out on the 2023 custom NWTF pot call from Woodhaven Calls that highlights a half-century of dedication to wild turkey conservation. This glass-surface friction call offers true-to-life turkey sounds on a cherry soundboard and features the commemorative 50th Anniversary NWTF logo laser engraved into the call. Includes hand-matched hickory striker, a walnut display base, a surface conditioning kit, a conditioning stone and a surface-saver lid.

Woodhaven Custom Calls began as a dream to build the very best turkey calls. For over 20 years, their superior products and great customer service have become known as the "Woodhaven Way"! Proudly made in the USA.