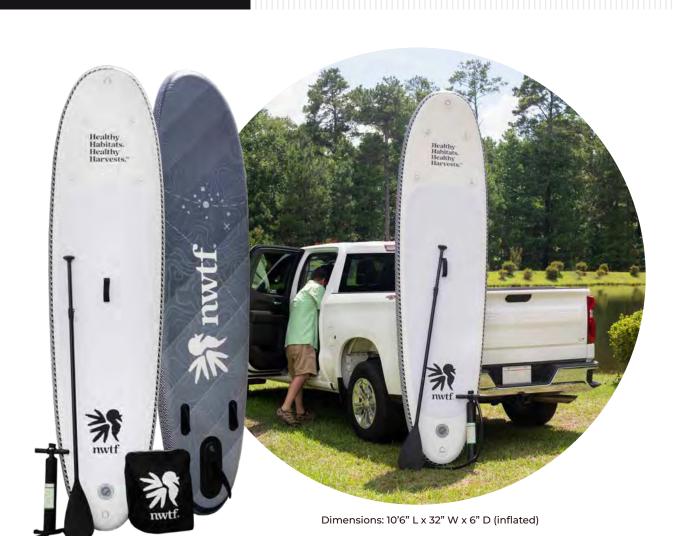

### **Custom NWTF Inflatable Paddleboard**

The custom inflatable NWTF paddleboard is a must-have for your next trip to the water. It includes pump, backpack, ankle leash and repair kit as well as an adjustable length paddle constructed with an aluminum shaft. The handle diameter is 1.14" and it telescopically adjusts from 69" to 82" in length. The paddleboard rolls up to fit into the provided backpack and is easy to store or check as luggage when flying to your next adventure.