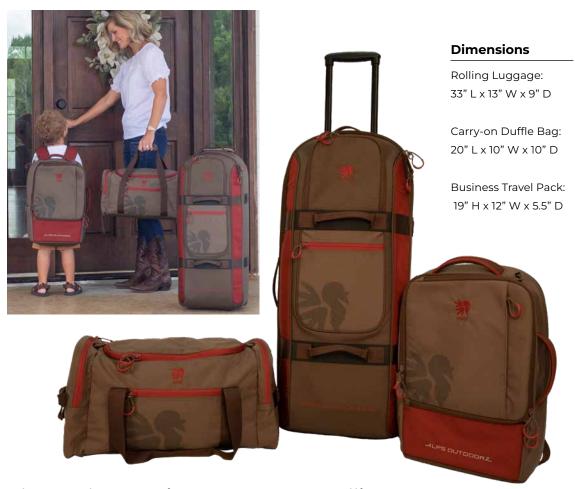

# Alps Outdoorz 3-Piece Luggage Set - Rolling Luggage, Carry-On Duffle Bag and Business Travel Pack

Travel in style with this three-piece, NWTF-branded large rolling luggage case, carry-on duffle and backpack. The set is constructed with extra durable nylon ballistic materials and has high-quality roller wheels and a retractable pull-handle on the large case. The duffle has a roomy, foam padded, U-shaped main compartment with heavy duty zippers. Business travel pack includes a built-in laptop sleeve for traveling convenience. Comes in a bark/brick color.

**ALPS** 

We have always stood by our promise of providing affordable, performance-driven gear. With our friendly customer service, we promise to Exceed Your Expectations.

Dimensions: 133/4" L x 123/4" H x 15/8" W