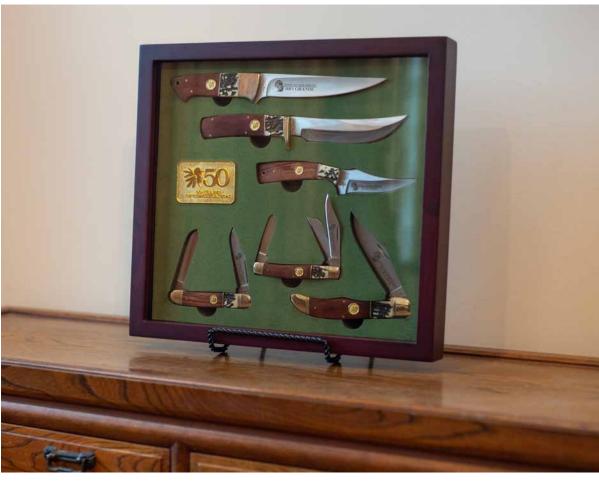

### NWTF 50th Anniversary Knife Set

nwtf.

This unique keepsake depicts all five subspecies of the wild turkey and the Ocellated turkey – a World Slam of knives. Each knife is constructed with a rosewood handle and includes a resin stag handle enhancement and features stainless steel blades. The display is medium-density fiber with a wood grain finish and has a tempered glass that slides to the top of the display to access the knives. The display medallion features the golden NWTF 50th Anniversary logo.

Dimensions: Knife 8½" overall; Blade 4¼"; Display 13¾" L x 2½" D x 7¼" W