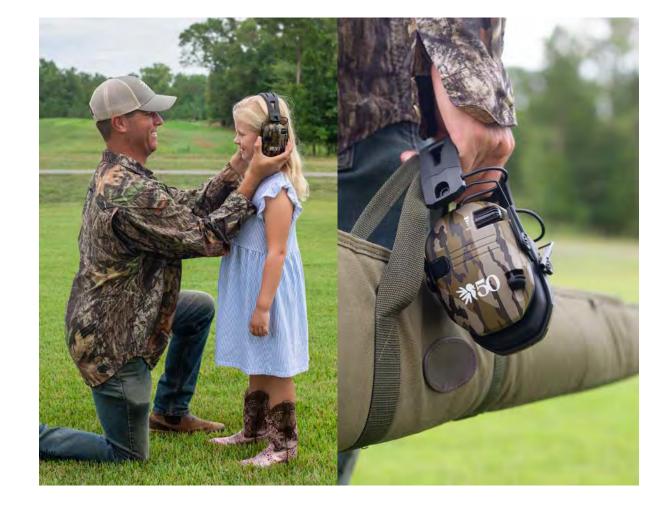

## 50th Anniversary Walker's Game Ears in Mossy Oak Bottomland

Walker's RAZOR Slim ear muffs were developed by GSM Outdoors exclusively for the NWTF. The muffs feature TACTI-GRIP, a high-performance silicone composite headband, which ensures a slip free, secure fit. Full dynamic range HD speakers offer clear, balanced sound, and sound-activated compression has a blazing fast 0.002-second reaction time to ensure your hearing is always protected. Requires two AAA batteries.

For over 25 years Walker's has developed innovative solutions to provide ear protection for shooting, hunting, and commercial applications. Walker's line of products is widely considered the industry standard for shooting ear protection and safety.